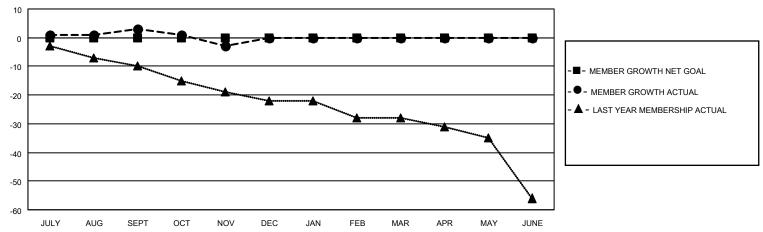

#### GOALS AND ACTUAL MEMBERS CUMULATIVE

| DROPPED CLUBS: 0 |    | 11 CLUBS OF 24 ADDED 1 OR<br>MORE NEW MEMBERS | GENDER DISTRIBUTION                |              |  |
|------------------|----|-----------------------------------------------|------------------------------------|--------------|--|
|                  |    | MORE NEW MEMBERS                              | MALE                               | 323 (60.04%) |  |
|                  |    |                                               | FEMALE                             | 215 (39.96%) |  |
| DROPPED MEMBERS  |    |                                               | NON BINARY                         | 0 (0.00%)    |  |
|                  |    |                                               | PREFER NOT TO ANSWER               | 0 (0.00%)    |  |
| DECEASED         | 4  |                                               |                                    |              |  |
| CLUB CANCELLED   | 0  | CLICK HERE FOR CUMULATIVE                     | TOTAL FAMILY UNIT MEMBERS          | 188          |  |
| OTHER            | 17 | MEMBERSHIP DATA                               |                                    |              |  |
| TOTAL            | 21 |                                               | FAMILY MEMBERS PAYING HALF DUES 95 |              |  |
|                  |    |                                               |                                    |              |  |